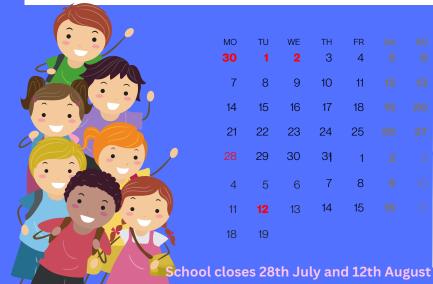

| TU | WE                  | TH                                           | FR                                                                                                                          |                                                                                                                                                                    |                                                                                                                                                                                                           |                                                                                                                                                                                                                                                                                                                         |
|----|---------------------|----------------------------------------------|-----------------------------------------------------------------------------------------------------------------------------|--------------------------------------------------------------------------------------------------------------------------------------------------------------------|-----------------------------------------------------------------------------------------------------------------------------------------------------------------------------------------------------------|-------------------------------------------------------------------------------------------------------------------------------------------------------------------------------------------------------------------------------------------------------------------------------------------------------------------------|
| 1  | 2                   | 3                                            | 4                                                                                                                           |                                                                                                                                                                    |                                                                                                                                                                                                           |                                                                                                                                                                                                                                                                                                                         |
| 8  | 9                   | 10                                           | 11                                                                                                                          |                                                                                                                                                                    | 13                                                                                                                                                                                                        |                                                                                                                                                                                                                                                                                                                         |
| 15 | 16                  | 17                                           | 18                                                                                                                          |                                                                                                                                                                    | 20                                                                                                                                                                                                        |                                                                                                                                                                                                                                                                                                                         |
| 22 | 23                  | 24                                           | 25                                                                                                                          |                                                                                                                                                                    | 27                                                                                                                                                                                                        |                                                                                                                                                                                                                                                                                                                         |
| 29 | 30                  | 31                                           | 1                                                                                                                           |                                                                                                                                                                    | 3                                                                                                                                                                                                         |                                                                                                                                                                                                                                                                                                                         |
| 5  | 6                   | 7                                            | 8                                                                                                                           |                                                                                                                                                                    | 10                                                                                                                                                                                                        |                                                                                                                                                                                                                                                                                                                         |
| 12 | 13                  | 14                                           | 15                                                                                                                          |                                                                                                                                                                    | 17                                                                                                                                                                                                        |                                                                                                                                                                                                                                                                                                                         |
| 12 | 10                  |                                              | .0                                                                                                                          |                                                                                                                                                                    |                                                                                                                                                                                                           |                                                                                                                                                                                                                                                                                                                         |
|    | 8<br>15<br>22<br>29 | 1 2<br>8 9<br>15 16<br>22 23<br>29 30<br>5 6 | 1     2     3       8     9     10       15     16     17       22     23     24       29     30     31       5     6     7 | 1     2     3     4       8     9     10     11       15     16     17     18       22     23     24     25       29     30     31     1       5     6     7     8 | 1     2     3     4     5       8     9     10     11     12       15     16     17     18     19       22     23     24     25     26       29     30     31     1     2       5     6     7     8     9 | 1       2       3       4       5       6         8       9       10       11       12       13         15       16       17       18       19       20         22       23       24       25       26       27         29       30       31       1       2       3         5       6       7       8       9       10 |